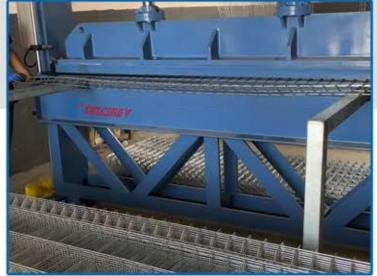

# PCP PRO Panel Fence Spot Welding Machine

| System               | : Fully automatic – Easily adjustable welding points |
|----------------------|------------------------------------------------------|
| Feeding              | : Horizontal wire feeding from magazine; automatic   |
|                      | lengthwise wire feeding                              |
| Capacity             | : 600–750 panels/day (depending on mesh spacing)     |
| <b>Wire Diameter</b> | : Ø 2 mm – 8 mm                                      |
| Transformer          | : 3 × 120 kW                                         |

We can provide customized machine configurations tailored to your desired panel sizes, wire specifications, and available power capacity.