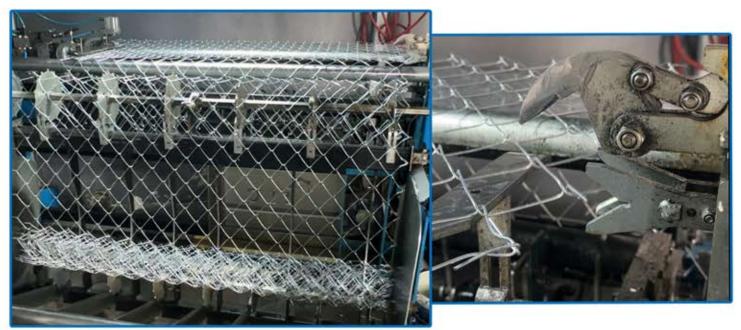

# CCO PRO Grass Fence Chain Link Machine

With the patented "Endless Transfer System," reel-free full feeding

System : Semi-Automatic with Counter Capacity: 50 m2/hour

#### HTO PRO Chain Link Fence Machine