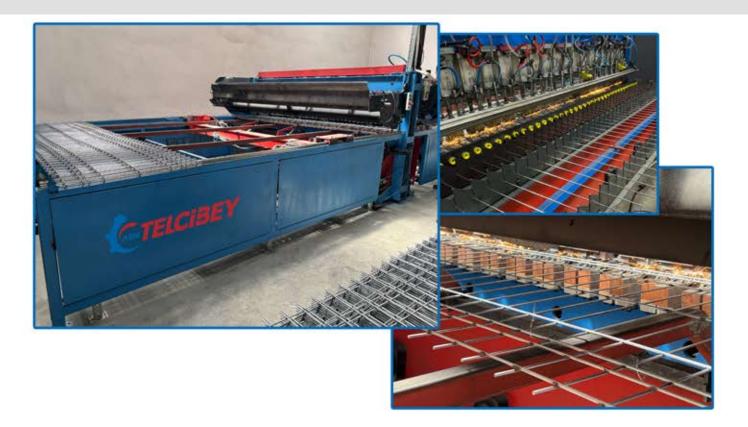

# PCP PRO Panel Fence Spot Welding Machine

| System               | : Fully automatic – Easily adjustable welding points |
|----------------------|------------------------------------------------------|
| Feeding              | : Horizontal wire feeding from magazine; automatic   |
|                      | lengthwise wire feeding                              |
| Capacity             | : 600–750 panels/day (depending on mesh spacing)     |
| <b>Wire Diameter</b> | : Ø 2 mm – 8 mm                                      |
| Transformer          | : 3 × 120 kW                                         |

We can provide customized machine configurations tailored to your desired panel sizes, wire specifications, and available power capacity.