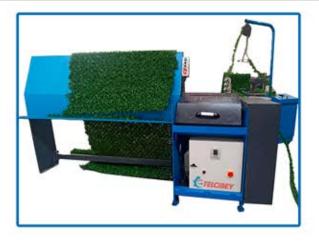

# CCO PRO Grass Fence Chain Link Machine

With the patented "Endless Transfer System," reel-free full feeding

System : Semi-Automatic with Counter Capacity: 50 m2/hour