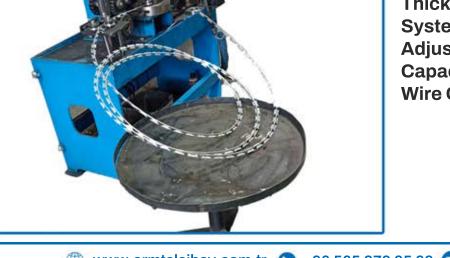

> AJT PRO Razor Wire Machine

TELCIBEY

Sheet Width: 22 mmThickness: 0.40–0.50 mmSystem: Fully automatic feedingAdjustable Speed OptionsCapacity: 450 m/hourWire Output: Helical / Planar

TELCIBE

23

armtelcibey.com.tr +90 505 379 95 99