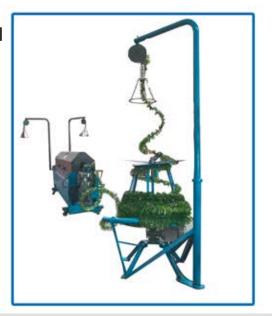

#### CCH PRO Grass Fence Wire Machine

Patented "Endless Transfer System" — Full Feeding Without Reels

Control: Touchscreen Panel and Remote ControlSystem: Fully AutomaticCapacity: 1800 linear meters/hour (50 m²/hour)Wire Diameter: Ø 1,5 mm – 2,00 mm

The first and only Grass Fence Preparation Machine without a spool – direct transfer from preparation to knitting