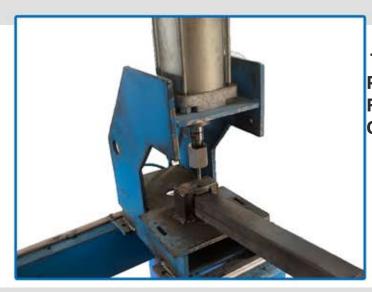

# PDM **Profile Drilling Machine**

Taşınabilir Portable Foot pedal operated Capacity: 400 units/hour with 2 mm profile thickness